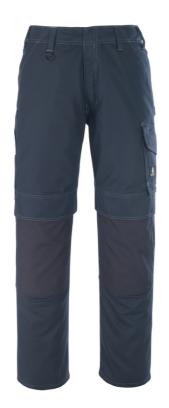

# 10179-154 Trousers with kneepad pockets

MASCOT® INDUSTRY

# **Product Information**

**REFLECTORS** 

65% polyester/35% cotton 260 g/m<sup>2</sup>

Canvas structure.

• Durable triple stitched seams on leg and crotch extend product life.

- The form-cut waist band ensures that the trousers follow and support all body movements.
- Ergonomically shaped trouser legs are constructed to follow the body's natural movements.
- Adjustable polyester kneepad pockets with flap and top access, so they don't collect dirt.
- Extra visibility with the help of reflectors.

### **Technical info**

Light fabric. Triple stitched seams at leg and crotch. Low waist and form cut waist band. Ergonomically formed trouser leg. Belt loops. Dring. Fly with zip. Front pockets. Back pockets with reinforcement. Adjustable hammer loop. Thigh pocket with flap and hidden press studs. Reinforced ruler pocket. Pen pockets. Adjustable polyester kneepad pockets with flap and top access. Contrast stitching. Reflectors.