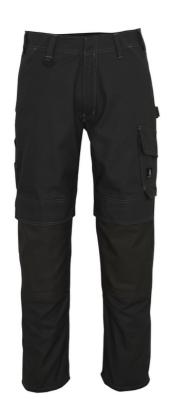

## 10179-154 Trousers with kneepad pockets

MASCOT® INDUSTRY

# **Product Information**

REFLECTORS

65% polyester/35% cotton 260 g/m²

Canvas structure.

Industrial care category A1

- Durable triple stitched seams on leg and crotch extend product life.
- The form-cut waist band ensures that the trousers follow and support all body movements.
- Ergonomically shaped trouser legs are constructed to follow the body's natural movements.
- · Adjustable polyester kneepad pockets with flap and top access, so they don't collect dirt.
- · Extra visibility with the help of reflectors.

### **Technical info**

Light fabric. Triple stitched seams at leg and crotch. Low waist and form cut waist band. Ergonomically formed trouser leg. Belt loops. D-ring. Fly with zip. Front pockets. Back pockets with reinforcement. Adjustable hammer loop. Thigh pocket with flap and hidden press studs. Reinforced ruler pocket. Pen pockets. Adjustable polyester kneepad pockets with flap and top access. Contrast stitching. Reflectors.