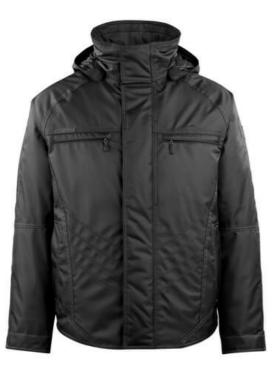

# 12135-211 Winter Jacket

MASCOT® UNIQUE

# **Product Information**

- Breathable, wind and waterproof with taped seams.
- Detachable lined hood with adjustable elastic drawstring.
- Collar design with lightweight fabric allowing the collar to move flexibly with head movements.
- Form cut sleeves with great freedom of movement.
- Extra visibility with the help of reflectors.

## **Technical info**

One-tone. Breathable, wind and waterproof. Taped seams. Detachable lined hood with adjustable drawstring. Lining of quilted fleece. Fastening with zip and storm flap with press studs. Zipped pocket under storm flap. Chest pockets with zip. Easy access to integrated phone pocket inside the breast pocket. D-ring. Ergonomically shaped seeves allows high freedom of movement. Front pockets. Inner pocket with zip. Rib (hidden in storm flap) at cuffs. Internal drawstring adjustment at the hip. Zip at lower back for logo printing/ embroidery. Reflectors.