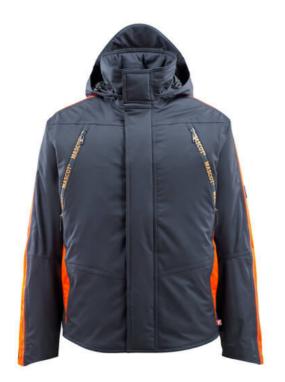

### 15035-222 Winter Jacket

MASCOT® HARDWEAR

| S | M | L | XL | 2XL |
|---|---|---|----|-----|
|   |   |   |    |     |

3XL

4XL

### **Product Information**

100% polyester 250 g/m<sup>2</sup>

- Breathable, wind and waterproof with taped seams.
- Unique CLIMASCOT® insulation provides warmth without bulk Lightweight, soft CLIMASCOT® insulation takes up almost no space when compressed.
- Form cut sleeves and slight stretch effect in the fabric provide good freedom of movement.
- Extra protection against the cold with an extended back
- Extra visibility with the help of reflectors.

### **Technical info**

Fabric with stretch. Breathable, wind and waterproof. CLIMASCOT® Lightweight Insulation. Taped seams. Lining with stretch fabric at the sides and on the shoulders for improved freedom of movement. High collar. Ribbed inner collar. Fastening with zip and storm flap with press studs. Detachable lined hood with adjustable drawstring. Zipped pocket under stormflap large enough to hold a 7 inches tablet. Chest pockets with zip. D-ring. Quilt lining in sleeves. Ergonomically shaped sleeves allows high freedom of movement. Front pockets with zip. Inner pocket with zip. Internal drawstring adjustment at the hip. Zip at lower back for logo printing/ embroidery. Pocket (large) on back with zip on both sides. Extended back. Extended sleeve on the back of the hand is additional protection against cold and snow. Rib (hidden in storm flap) at cuffs. Reflectors. Adjustable wire on both sides of the hood.