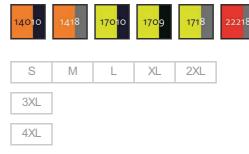

100% polyester 210 g/m²

Ripstop.The product will retain its qualities for a maximum of 50 domestic washes.

Industrial care category B3