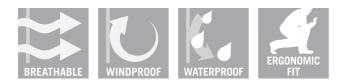

# **Product Information**

- Durable CORDURA® reinforcement at the wrist to extend product life.
- Reinforcements inside the jacket, so the lining does not tear when you have tools in the trouser pockets.
- · Breathable, wind and waterproof with taped seams.
- Waterproof extension at the back that can be folded down in the rain and cold.
- Mesh with ventilation under the sleeves opens with zip.

### **Technical info**

Fluorescent and with vertical and chevroned crossed reflective strips Two-toned. Breathable, wind and waterproof. Taped seams Lining in mesh material. Detachable lined hood can be adjusted to fit over a helmet via drawstring. Mesh with ventilation under sleeves - opens with zip. High collar. Ribbed inner collar. Waterproof pen pocket on the sleeve. Fastening with zip and storm flap with press studs. Zipped inner pockets - one designed especially for a mobile with holes for headset wire and guide loops to keep wire accessible. Zipped pocket