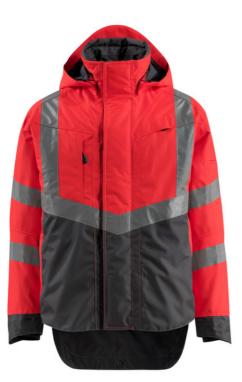

# 15501-231 Outer Shell Jacket

MASCOT® SAFE SUPREME

# **Product Information**

- Durable CORDURA® reinforcement at the wrist to extend product life.
- Reinforcements inside the jacket, so the lining does not tear when you have tools in the trouser pockets.
- · Breathable, wind and waterproof with taped seams.
- Waterproof extension at the back that can be folded down in the rain and cold.
- Mesh with ventilation under the sleeves opens with zip.

### **Technical info**

Fluorescent and with vertical and chevroned crossed reflective strips Two-toned. Breathable, wind and waterproof. Taped seams Lining in mesh material. Detachable lined hood can be adjusted to fit over a helmet via drawstring. Mesh with ventilation under sleeves - opens with zip. High collar. Ribbed inner collar. Waterproof pen pocket on the sleeve. Fastening with zip and storm flap with press studs. Zipped inner pockets - one designed especially for a mobile with holes for headset wire and guide loops to keep wire accessible. Zipped pocket

### Certifications

71 HIGH-VIS GROUP:

under stormflap large enough to hold a 7 inches tablet. Flap on back of jacket can be folded up for standard back length or released for extended back. Chest pocket with zip. D-ring. Formed cut sleeves. Ribbed inner waistband to keep the cold out. CORDURA® fabric reinforced cuffs with press stud fastening. Front pockets with zip.