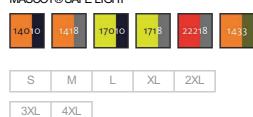

80% polyester/20% cotton 285 g/m<sup>2</sup>

Twill. The product will retain its qualities for a maximum of 50 domestic washes

Industrial care category B1