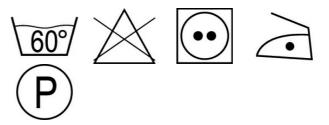

80% polyester/20% cotton 285 g/m<sup>2</sup>

Twill. The product will retain its qualities for a maximum of 50 domestic washes

Industrial care category B1