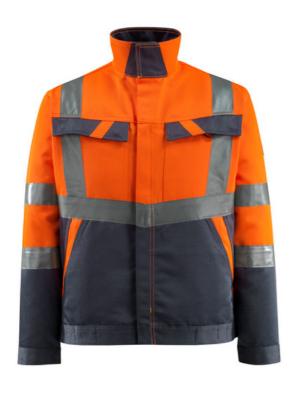

# 15909-948 Jacket

MASCOT® SAFE LIGHT

# **Product Information**

- No seams on the top of the shoulders: prevents water from penetrating.
- The dark contrast is placed where the clothing is most exposed to dirt.
- Additional safety with vertical reflective strips that connect with the horizontal reflectors.
- Slits in the sleeves allow you to easily roll them up.

### Technical info

Fluorescent with vertical and horizontal reflective tapes. Two-toned. High collar. Fastening with zip and storm flap with press studs. Chest pockets with flap and press studs. D-ring. Front pockets. Inner pocket. Waist with press stud adjustment. Cuffs with press studs.