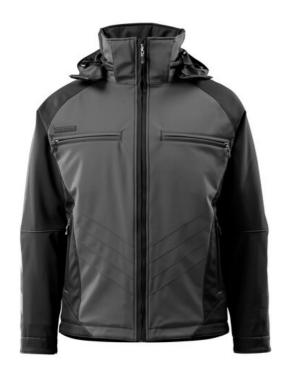

## 16002-149 Winter Jacket

MASCOT® UNIQUE

# **Product Information**

100% polyester 305 g/m<sup>2</sup>

- Breathable, windproof and water-repellent.
- Unique CLIMASCOT® insulation provides warmth without bulk Lightweight, soft CLIMASCOT® insulation takes up almost no space when compressed.
- Detachable lined hood with adjustable elastic drawstring.
- Form cut sleeves with great freedom of movement.
- · Extra visibility with the help of reflectors.

Three layer softshell.

Industrial care category C2

Lightweight Insulation

# **Technical info**

Two-toned. Breathable, windproof and water-repellent. CLIMASCOT® Lightweight Insulation. Detachable lined hood with adjustable drawstring. Fastening with zip and internal storm flap. Chest pockets with zip. D-ring. Ergonomically shaped sleeves allows high freedom of movement. Front pockets. Inner pocket with zip. Rib (hidden in storm flap) at cuffs. Zip at lower back for logo printing/ embroidery. Extended back Reflectors.