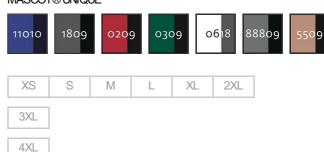

## 16002-149 Winter Jacket

MASCOT® UNIQUE



# **Product Information**











100% polyester 305 g/m<sup>2</sup>











- Breathable, windproof and water-repellent.
- Unique CLIMASCOT® insulation provides warmth without bulk Lightweight, soft CLIMASCOT® insulation takes up almost no space when compressed.
- Detachable lined hood with adjustable elastic drawstring.
- Form cut sleeves with great freedom of movement.
- · Extra visibility with the help of reflectors.

Three layer softshell.

Industrial care category C2



Lightweight Insulation

# **Technical info**

Two-toned. Breathable, windproof and water-repellent. CLIMASCOT® Lightweight Insulation. Detachable lined hood with adjustable drawstring. Fastening with zip and internal storm flap. Chest pockets with zip. D-ring. Ergonomically shaped sleeves allows high freedom o