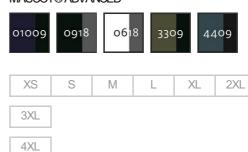

tested to work



# 17001-411 Jacket

MASCOT® ADVANCED



# **Product Information**















87% polyamide/13% elastane 200 g/m²









Industrial care category C2

- Four way stretch material provides unique freedom of movement and comfort.
- The waterproof multifunctional stretch material combines a low weight with a very high durability.
- Breathable, wind and waterproof with taped seams.
- · Extra visibility with the help of reflectors.
- Certified to EN 343 certified protection against rain.

#### **Technical info**

Two-toned. Four-way stretch fabric that is lightweight and highly durable. Breathable, wind and waterproof. Taped seams. Fastening with waterproof zip and internal storm flap. Detachable lined hood with adjustable drawstring. High collar with adjustable drawstring. Inner pocket with zip. Chest pocket with zip. Formed c