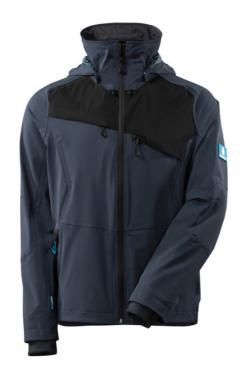

# 17001-411 Jacket

MASCOT® ADVANCED

# **Product Information**

87% polyamide/13% elastane 200 g/m²

Industrial care category C2

- Four way stretch material provides unique freedom of movement and comfort.
- The waterproof multifunctional stretch material combines a low weight with a very high durability.
- Breathable, wind and waterproof with taped seams.
- · Extra visibility with the help of reflectors.
- Certified to EN 343 certified protection against rain.

#### **Technical info**

Two-toned. Four-way stretch fabric that is lightweight and highly durable. Breathable, wind and waterproof. Taped seams. Fastening with waterproof zip and internal storm flap. Detachable lined hood with adjustable drawstring. High collar with adjustable drawstring. Inner pocket with zip. Chest pocket with zip. Formed cut sleeves. Front pockets with zip. Extended back. Adjustable elastic drawstring at waist. Rib (hidden in storm flap) at cuffs. Holes for your thumbs at cuffs. Reflectors.