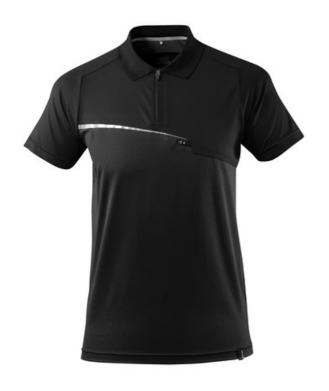

# 17283-945 Polo Shirt with chest pocket

MASCOT® ADVANCED

# **Product Information**

- · Anti-bacterial and moisture wicking.
- Quick drying important to avoid cooling of the body.
- Modern, close fit with great freedom of movement.
- Extra padding over the seam at the neck so the seam does not cause irritation.
- Chest pocket with zip fastening.

# **Technical info**

Moisture wicking. Quick drying. Anti-bacterial. Modern, close fit with great freedom of movement. Neckband. Zip at the neck Ribbed collar. Chest pocket with zip.