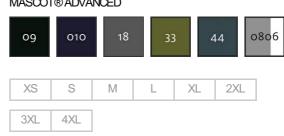

92% polyester/8% elastane 160 g/m²

Single jersey fabric.

Industrial care category C2