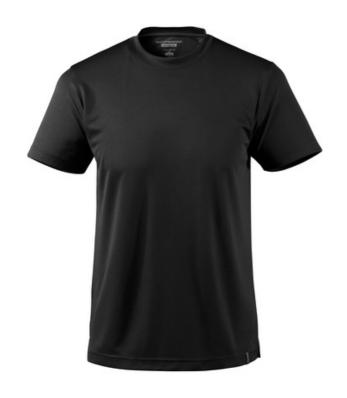

# 17382-942 T-shirt

MASCOT® CROSSOVER

| S   | M   | L | XL | 2XL |
|-----|-----|---|----|-----|
| 3XL | 4XL |   |    |     |

# **Product Information**

• CoolDry is an exceptionally moisture wicking fabric that pulls the moisture from the body to the exterior of the fabric so it can evaporate quickly and easily.

• CoolDry is quick drying, an important factor to avoid cooling of the body.

- Modern, close fit with great freedom of movement.
- Extra padding over the seam at the neck so the seam does not cause imitation.
- Slits at the sides.

## **Technical info**

CoolDry is an exceptionally moisture wicking fabric. Quick drying. Modern fit. Neckband. Rib at neck Slits in the sides.