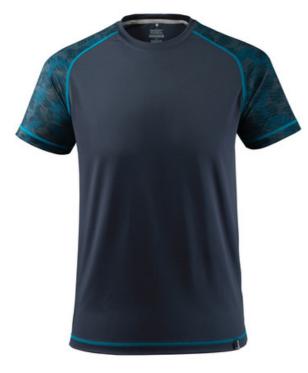

# **Product Information**

- Anti-bacterial and moisture wicking.
- Quick drying important to avoid cooling of the body.
- Modem, close fit with great freedom of movement.
- Extra padding over the seam at the neck so the seam does not cause irritation.
- Ribbed neck

## **Technical info**

Moisture wicking. Quick drying. Anti-bacterial. Modern, close fit with great freedom of movement. Neckband. Rib at neck

## Logo

As the product is made of stretch material, a stretchable transfer must be used when printing on the product.

92% polyester/8% elastane 160 g/m²

Single jersey fabric.

Industrial care category C2