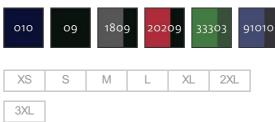

## 18008-511 Jacket

MASCOT® ACCELERATE





# **Product Information**



- Specially designed and fitted for women.
- Four way stretch material provides unique freedom of movement and comfort. .
- The water-repellent multifunctional stretch material combines a low weight with a very high durability.
- The stretch material can be industrial laundered according to EN ISO 15797. .
- Fastening with zip and internal storm flap, so the wind is kept out.
- · Extra visibility with the help of reflectors.

### **Technical info**

Ladies fit. Has a water-repellent finish. Four-way stretch fabric that is lightweight and durable. Fastening with zip and internal storm flap. Chest pocket with zip. Detachable ID card holder. Front pockets with zip. Press stud adjustment at cuff and waist. With print and reflectors.

### Logo

As the product is