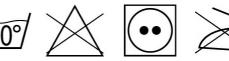

# **Product Information**

- Specially designed and fitted for women.
- Four way stretch material provides unique freedom of movement and comfort. .
- The water-repellent multifunctional stretch material combines a low weight with a very high durability.
- The stretch material can be industrial laundered according to EN ISO 15797. .
- Fastening with zip and internal storm flap, so the wind is kept out.
- · Extra visibility with the help of reflectors.

### **Technical info**

Ladies fit. Has a water-repellent finish. Four-way stretch fabric that is lightweight and durable. Fastening with zip and internal storm flap. Chest pocket with zip. Detachable ID card holder. Front pockets with zip. Press stud adjustment at cuff and waist. With print and reflectors.

#### Logo special placement

Industrial care category A1