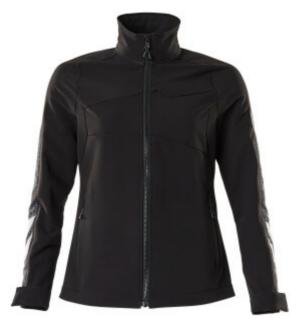

# **Product Information**

- Specially designed and fitted for women.
- Four way stretch material provides unique freedom of movement and comfort. .
- The water-repellent multifunctional stretch material combines a low weight with a very high durability.
- The stretch material can be industrial laundered according to EN ISO 15797. .
- Fastening with zip and internal storm flap, so the wind is kept out.
- · Extra visibility with the help of reflectors.

### **Technical info**

Ladies fit. Has a water-repellent finish. Four-way stretch fabric that is lightweight and durable. Fastening with zip and internal storm flap. Chest pocket with zip. Detachable ID card holder. Front pockets with zip. Press stud adjustment at cuff and waist. With print and reflectors.