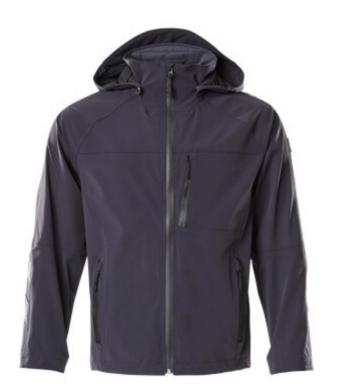

## 18601-411 Outer Shell Jacket

MASCOT® UNIQUE

4XL

# **Product Information**

87% polyamide/13% elastane 200 g/m²

Twill.

Industrial care category C2

- Four way stretch material provides unique freedom of movement and comfort.
- The waterproof multifunctional stretch material combines a low weight with a very high durability.
- Breathable, wind and waterproof with taped seams.
- Detachable lined hood with adjustable elastic drawstring.
- Extra visibility with the help of reflectors.

# **Technical info**

Four-way stretch fabric that is lightweight and highly durable. Breathable, wind and waterproof. Taped seams. Fastening with waterproof zip and internal storm flap. Detachable lined hood with adjustable drawstring. Chest pockets with zip. Ergonomically shaped sleeves allows high freedom of movement. Front pockets with zip. Extended back Adjustable elastic drawstring at waist. Rib (hidden in storm flap) at cuffs. Reflectors.