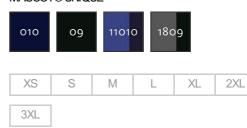

## 18601-411 Outer Shell Jacket

MASCOT® UNIQUE

4XL



# **Product Information**











87% polyamide/13% elastane 200 g/m²











Twill.

Industrial care category C2

- Four way stretch material provides unique freedom of movement and comfort.
- The waterproof multifunctional stretch material combines a low weight with a very high durability.
- Breathable, wind and waterproof with taped seams.
- Detachable lined hood with adjustable elastic drawstring.
- Extra visibility with the help of reflectors.

# **Technical info**

Four-way stretch fabric that is lightweight and highly durable. Breathable, wind and waterproof. Taped seams. Fastening with waterproof zip and internal storm flap. Detachable lined hood with adjustable drawstring. Chest pockets with zip. Ergonomically shaped sleeves allows high freedom of movement. Front pockets w