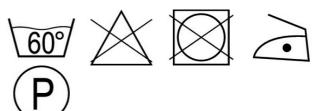

50% cotton/50% polyester 170 g/m<sup>2</sup>

Knit fabric.Shrinkage max. 5%.

Industrial care category B3