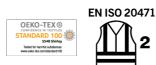

### Logo

The product is certified with maximum 0,1000m<sup>2</sup> logo area. This approved area must not be exceeded. Logo on, respectively, front or back of the product can constitute only a maximum of 50% of the total approved logo area in order to maintain the EN ISO 20471-certification.

#### Certifications