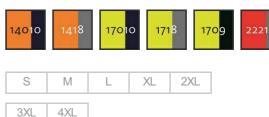

## 50127-933 T-shirt

MASCOT® SAFE SUPREME





# **Product Information**



- Fabric with polyester on one side for both wear resistance and colour fastness and cotton on the other side, for the sake of comfort.
- Modern, close fit with great freedom of movement.
- Ventilation under the arms.
- Extra freedom of movement with elastic reflectors.

### **Technical info**

Fluorescent and with chevroned reflective strips. Two-toned. Modern fit. Comfortable cotton inner and durable polyester outer. Elastic reflective strips. Round neck. Rib at neck. Neckband. Mesh with ventilation under seeves.

### Logo

The product is certified with maximum 0,1000m<sup>2</sup> logo area. This approved area must not be exceeded. Logo on, respectively, front or back of the product can constitute only a maximum of 50% of the total approved logo area in o