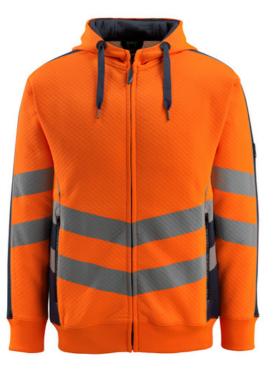

# 50138-932 Hoodie with zipper

MASCOT® SAFE SUPREME

## **Product Information**

- Modern, close fit with great freedom of movement.
- Fabric with polyester on one side for both wear resistance and colour fastness and cotton on the other side, for the sake of comfort.
- Heavy-duty zip-pulls on all zippers that are easy to grab, even when wearing gloves.
- Ribbed waist and cuffs.
- Front zipper hidden behind fabric prevents ingress of dirt and dust.
- Extra freedom of movement with elastic reflectors.

### **Technical info**

Fluorescent and with chevroned reflective strips. Two-toned. Modern fit. Comfortable cotton inner and durable polyester outer. Elastic reflective strips. Drawstring hood. Zip right through. Front pockets with zip. Rib at waist and at cuffs.