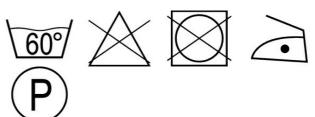

#### Logo placement:

- Logo chest/left 12x10
- Logo chest/right 12x10
- Logo mid back 28x12
- Logo special placement

50% cotton/50% polyester 310 g/m<sup>2</sup>

Isoli fabric.Shrinkage max. 5%.

Industrial care category B3