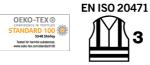

### Logo

The product is certified with maximum 0,0600m<sup>2</sup> logo area. This approved area must not be exceeded. Logo on, respectively, front or back of the product can constitute only a maximum of 50% of the total approved logo area in order to maintain the EN ISO 20471-certification.

### Certifications