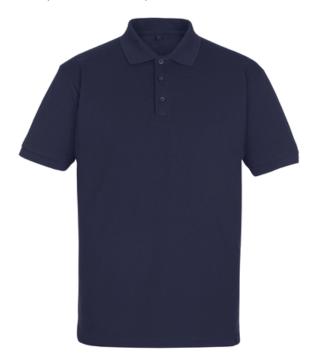

# 50181-861-01

MASCOT® Soroni | Polo Shirt, modern fit | MASCOT® CROSSOVER

# Description

Produced in soft material with great elasticity.

Modern, close fit with great freedom of movement.

Ribbed collar.

Ribbed cuffs.

Slits at the sides.

Extra padding over the seam at the neck so the seam does not cause irritation.

More info

 $\label{lem:combed} \mbox{Combed cotton. Modern fit. Neckband. Buttoned placket. Ribbed collar and cuffs. Slits in the sides.}$ 