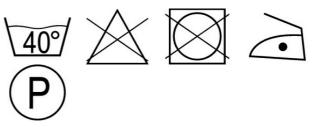

#### 95% cotton/5% elastane 230 g/m²

Pique stretch fabric. Shrinkage max. 5%.

Industrial care category C2