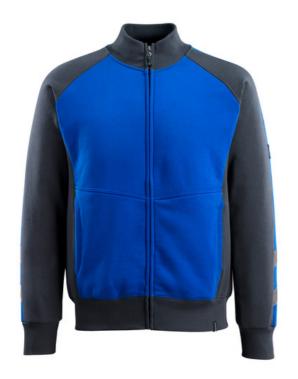

# **Product Information**

- Modern, close fit with great freedom of movement.
- Ribbed collar.
- Zip right through.
- Front pockets.
- · Ribbed waist and cuffs.
- Good space for placement of company logo.

#### **Technical info**

Two-toned. Combed cotton. Brushed inside. Modern fit. Ribbed collar. Zip right through. Front pockets. Rib at waist and at cuffs. Internal neck yoke.

60% cotton/40% polyester  $340 \text{ g/m}^2$ 