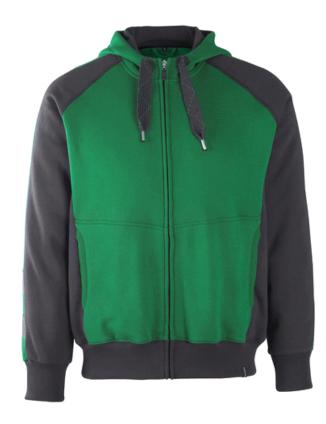

## Description

Modern, close fit with great freedom of movement.

Hood with lining.

Zip right through.

Front pockets.

Ribbed waist and cuffs.

Good space for placement of company logo.

More info

Two-toned. Combed cotton. Brushed inside. Modern fit. Lined hood. Zip right through. Front pockets. Rib at waist and at cuffs. Neckband.