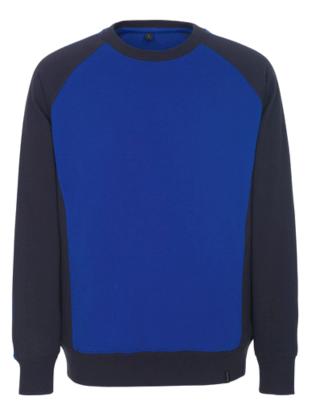

## 50570-962-11010

MASCOT® Witten | Sweatshirt, modern fit | MASCOT® UNIQUE

Μ

• Available from April 2018.

## Care instructions/Info

Isoli fabric. Shrinkage max. 5%. Industrial care category A1

No liability accepted for product alterations.

Modern, close fit with great freedom of movement.

Brushed inside making it warm and soft to wear.

Rib at neck, waist and arms.

Extra padding over the seam at the neck so the seam does not cause irritation. Good space for placement of company logo.

More info

Two-toned. Combed cotton. Brushed inside. Modern fit. Round neck. Rib at neck, waist and cuffs. Neckband.