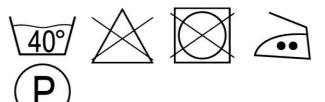

60% cotton/40% polyester 310 g/m<sup>2</sup>

Isoli fabric.Shrinkage max. 5%.

Industrial care category C2