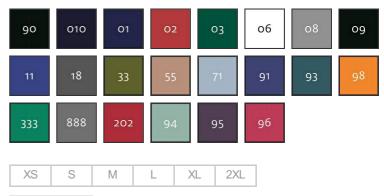

# **Product Information**

3XL

4XL

- Brushed inside making it warm and soft to wear.
- Modem, close fit with great freedom of movement.
- Rib at neck, waist and arms.
- Extra padding over the seam at the neck so the seam does not cause irritation.