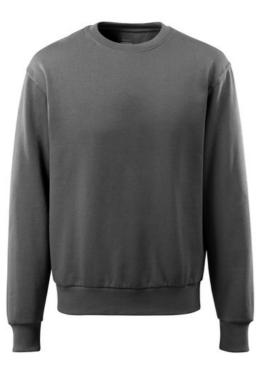

## 51580-966 Sweatshirt

MASCOT® CROSSOVER

# **Product Information**

3XL

4XL

- Brushed inside making it warm and soft to wear.
- Modem, close fit with great freedom of movement.
- Rib at neck, waist and arms.
- Extra padding over the seam at the neck so the seam does not cause irritation.

### **Technical info**

Combed cotton. Brushed inside. Modern fit. Round neck Rib at neck, waist and cuffs. Neckband.