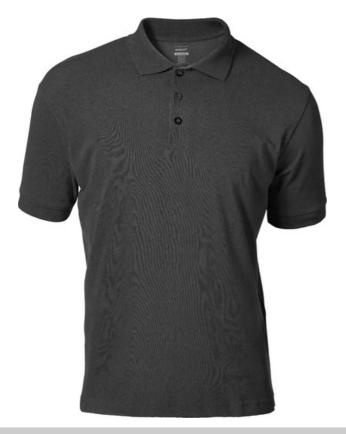

## 51587-969 Polo Shirt

MASCOT® CROSSOVER

# **Product Information**

- Modem, dose fit with great freedom of movement.
- Buttoned placket.
- Extra padding over the seam at the neck so the seam does not cause imitation.
- Ribbed collar.
- Ribbed cuffs.

#### **Technical info**

Modern fit. Buttoned placket. Ribbed collar and cuffs. Neckband.