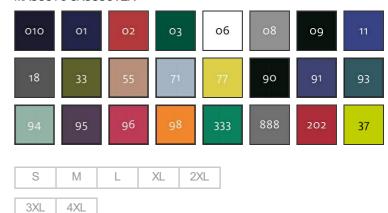

95% cotton/5% elastane 220 g/m²

Pique fabric.Colour 08: 90% cotton/10% viscose.Shrinkage max. 5%.

Industrial care category C2