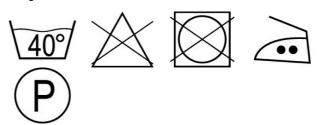

95% cotton/5% elastane 220 g/m²

Pique fabric.Colour 08: 90% cotton/10% viscose.Shrinkage max. 5%.

Industrial care category C2