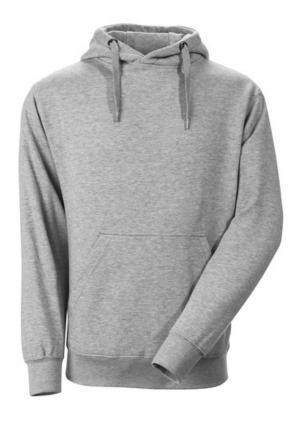

## Description

Combed cotton absorbs moisture and is extra comfortable against the skin.

Brushed inside making it warm and soft to wear.

Modern, close fit with great freedom of movement.

Ribbed waist and cuffs.

Extra padding over the seam at the neck so the seam does not cause irritation.

Aore info

Combed cotton. Brushed inside. Modern fit. Lined hood. Front pockets. Rib at waist and at cuffs. Internal neck yoke. Neckband.