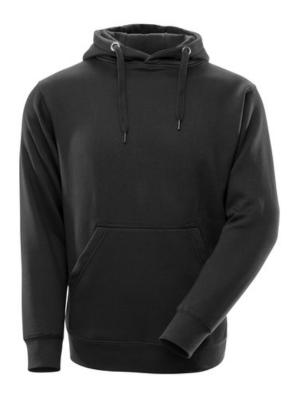

# 51589-970-09

MASCOT® Revel | Hoodie, modern fit | MASCOT® CROSSOVER

# Description

Combed cotton absorbs moisture and is extra comfortable against the skin.

Brushed inside making it warm and soft to wear.

Modern, close fit with great freedom of movement.

Ribbed waist and cuffs.

Extra padding over the seam at the neck so the seam does not cause irritation.

More info

Combed cotton. Brushed inside. Modern fit. Lined hood. Front pockets. Rib at waist and at cuffs. Internal neck yoke. Neckband.