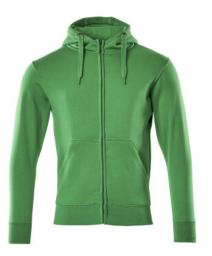

# 51590-970 Hoodie with zipper

Basic - Modern fit

MASCOT® CROSSOVER

60% cotton/40% polyester 340 g/m<sup>2</sup>

Isoli fabric.Shrinkage max. 5%.

- Combed cotton absorbs moisture and is extra comfortable against the skin.
- Brushed inside making it warm and soft to wear.
- Modern, close fit with great freedom of movement.
- Ribbed waist and cuffs.
- Extra padding over the seam at the neck so the seam does not cause irritation.

## **Technical info**

Combed cotton. Brushed inside. Modern fit. Lined hood. Zip right through. Front pockets. Rib at waist and at cuffs. Internal neck yoke. Neckband.