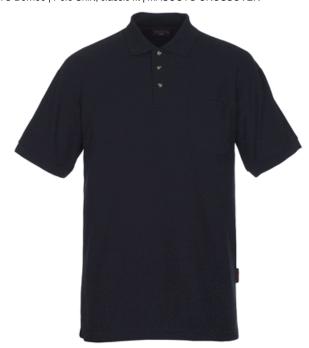

# 00783-260-01

MASCOT® Borneo | Polo Shirt, classic fit | MASCOT® CROSSOVER

# Description

Ribbed collar. Buttoned placket. Ribbed cuffs. Chest pocket.

More info

Ribbed collar and cuffs. Buttoned placket. Chest pocket. Neckband.