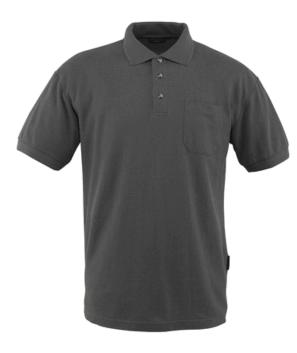

## Material

60% cotton/40% polyester, 180 g/m<sup>2</sup>

Care instructions/Info

Pique fabric. Shrinkage max. 5%. Industrial care category C2

No liability accepted for product alterations.

More info

Ribbed collar and cuffs. Buttoned placket. Chest pocket. Neckband.

## Description

Ribbed collar. Buttoned placket. Ribbed cuffs. Chest pocket.