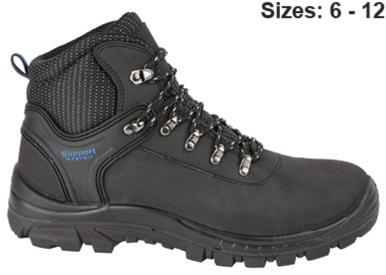

**Briggs Safety Wear** 

2601 Sizes: 6 - 12

## **HIMALAYAN**

Black Leather Upper Safety Hiker With Steel Toecap And Midsole

| Style Number       | 2601                                     |
|--------------------|------------------------------------------|
| European Standard  | EN ISO 20345:2011                        |
| Rating Standard    | S1P                                      |
| Safety Features    | 200 Joule toecap protection; Closed seat |
|                    | region (fully enclosed heel); Energy     |
|                    | absorption of seat region; Penetration   |
|                    | resistance : 1100 Newtons; Anti-Static;  |
|                    | Oil Resistant;                           |
| Toecap / Midsole   | Steel                                    |
| Heat Resistance to | 200°C                                    |