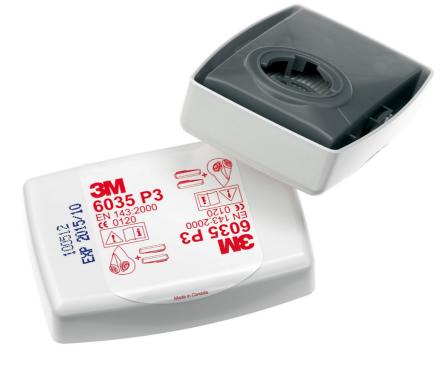

## 3M 6035 P3R ENCAPSULATED (1PR)

3M Particulate Filter 6035 protects against solids and liquid particles P3R, where excess levels of particulates are present in the workplace atmosphere. Supplied with plastic cage for rough applications.

- Solid top design reduces chance of premature clogging
- Unique easy to check seal promotes enhanced respirator fit
- High temperature cover protects filter media from heat, sparks or physical damage.
- Bayonet fitting ensures precise & safer locking
- Versatility: can be used on all 3M 6000, 3M 7000 & 3M 7500 Series Half Masks and Full Face Masks
- Lightweight 35g each (nominal)
- Low breathing resistance
- Tested and meets specifications to AS/NZS 1716:2003 Class P3 particulate filter when used with compatible 3M respirators.
- Re-usable
- FFP3 Filter
- EN143: 2000