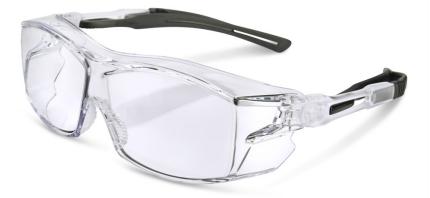

## H60 ERGO TEMPLE COVER SPECTACLES

DATASHEET

- Ergonomic temple for comfort fit.
- Temple tip locking catch.
- Temple ratchet adjustment.
- Hard coated polycarbonate lens.
- Anti-fog and anti-scratch.
- Soft nose pad.
- OTG lenses gives good fit for prescription spectacle wearers