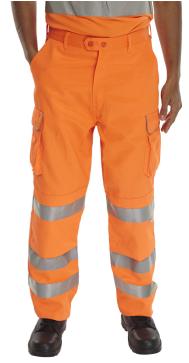

# **RAILSPEC TROUSERS**

- "Railspec" trousers
- 280gsm 80-20 polyester cotton
- Teflon treatment coated for improved soil release
- Durable hard wearing whilst remaining soft and comfortable
- Tripple sewn seams for extra strength
- 7 Belt loop waistband
- 2 x cargo pockets
- Knee pad pockets
- 3 x 3M Scotchlite Retro-reflective leg bands
- Tall leg (T) option available
- EN ISO 20471 Class 2 high visibility
- RIS-3279-TOM Railway use certified.

#### Available in Colours:

Orange RST

Garment has 3M Scotchlite tape

Conforms to the correct EN standards

Garments conforms to EN ISO 20471

Garment comes in a Euroslot retail bag

Garment has pockets for knee pad access

Garment conforms to GO/RT 3279