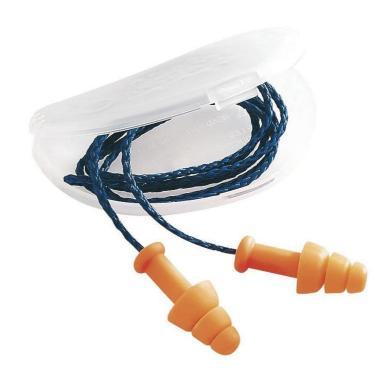

## **SMARTFIT CORDED FLIP TOP BOX**

- Patented Conforming Material Technology uses body heat to adapt to shape of wearer's ear canal.
- Delivers superior comfort and a truly individual fit.
- Detachable cord system and storage case.
- SNR 30
- Conforms to EN352-2