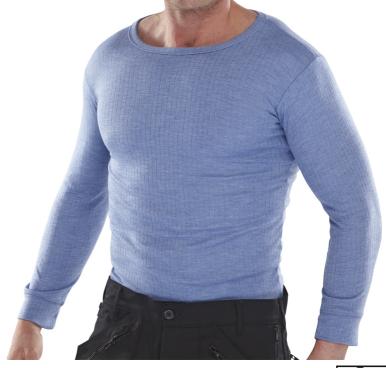

## LONG SLEEVE THERMAL VEST

Long Sleeved Thermal vest

Perfect for outdoors or cold environments this base layer provides the wearer an additional source of warmth, while still allowing the body to breath and enabling a full range of movement. A comfortable fit that is close to the body and virtually unnoticeable under everyday work clothing.

- Short sleeved theremal vest
- Soft, polyester/viscose fibre
- Good insulation against cold conditions
- Lightweight material

Ideal for; Warehouse / Distribution Construction / Trade Engineering / Fabrication Farming / Agriculture Rambling / Walking Winter sports