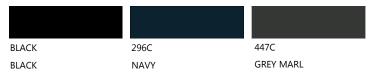

arment Measurements:**

Notes:

|                     | XS | S    | M  | L    | XL | 2XL | 3XL  | 4XL  |
|---------------------|----|------|----|------|----|-----|------|------|
| Chest - cms         | 46 | 49.5 | 53 | 56.5 | 60 | 64  | 67.5 | 71.5 |
| Length - cms        | 68 | 70   | 72 | 74   | 76 | 78  | 80   | 82.5 |
| Sleeve Length - cms | 63 | 64   | 65 | 66   | 67 | 68  | 69   | 70   |

#### To Fit:

|                | XS    | S     | М      | L   | XL      | 2XL | 3XL     | 4XL |
|----------------|-------|-------|--------|-----|---------|-----|---------|-----|
| Chest - Inches | 34-36 | 36-38 | 38-40  | 42  | 44-46   | 48  | 50-52   | 54  |
| Chest - cms    | 86-91 | 91-96 | 96-101 | 107 | 112-117 | 122 | 127-132 | 137 |



H729
MEN'S 1/4 ZIP JUMPER
2017

#### **Pantone Guide:**