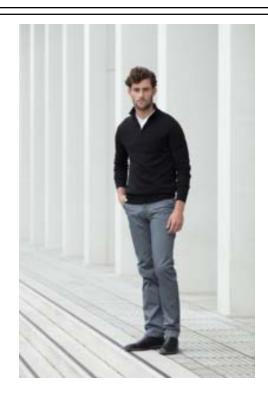

# **MEN'S 1/4 ZIP JUMPER**

**Fabric:** 50% Cotton/50% Acrylic

12 Gauge Knit

Weight: 12 gauge Sizes: XS - 4XL

Carton: 24

**Description:** • Semi- fashioned armhole and neckline

• 1x1 rib hem, neck and cuffs

Metal zipper

H729
MEN'S 1/4 ZIP JUMPER
2017