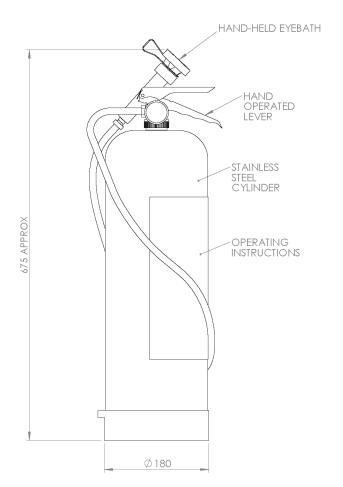

### Specifications

| MATERIAL Stainless steel cylinder  CAPACITY 11 litres (2.9 US Gallons)  SERVICES  OPERATING PRESSURE 6.9 BAR G (100 PSI)  TEST PRESSURE 13.8 BAR G (200 PSI)  BURST PRESSURE 69 BAR G (1000 PSI)  FLOW RATE 69 litres per minute (1.59 gpm)  ENVIRONMENTAL OPERATING TEMPERATURE  MINIMUM AMBIENT OPERATING TEMPERATURE 5° C (41° F)  MAXIMUM AMBIENT OPERATING TEMPERATURE 35° C (95° F)  ACTIVATION  ACTIVATION  Hand operated lever  WEIGHTS and DIMENSIONS                                                                                                                                                                                                                                                                                                                                                                                                                                                                                                                                                                                                                                                                                                                                                                                                                                                                                                                                                                                                                                                                                                                                                                                                                                                                                                                                                                                                                                                                                                                                                                                                                                                                 | BODY                                  |                                                |
|--------------------------------------------------------------------------------------------------------------------------------------------------------------------------------------------------------------------------------------------------------------------------------------------------------------------------------------------------------------------------------------------------------------------------------------------------------------------------------------------------------------------------------------------------------------------------------------------------------------------------------------------------------------------------------------------------------------------------------------------------------------------------------------------------------------------------------------------------------------------------------------------------------------------------------------------------------------------------------------------------------------------------------------------------------------------------------------------------------------------------------------------------------------------------------------------------------------------------------------------------------------------------------------------------------------------------------------------------------------------------------------------------------------------------------------------------------------------------------------------------------------------------------------------------------------------------------------------------------------------------------------------------------------------------------------------------------------------------------------------------------------------------------------------------------------------------------------------------------------------------------------------------------------------------------------------------------------------------------------------------------------------------------------------------------------------------------------------------------------------------------|---------------------------------------|------------------------------------------------|
| SERVICES  OPERATING PRESSURE 6.9 BAR G (100 PSI)  TEST PRESSURE 13.8 BAR G (200 PSI)  BURST PRESSURE 69 BAR G (1000 PSI)  FLOW RATE 6 litres per minute (1.59 gpm)  ENVIRONMENTAL OPERATING TEMPERATURE MINIMUM AMBIENT OPERATING TEMPERATURE  MAXIMUM AMBIENT OPERATING TEMPERATURE 35° C (95° F)  ACTIVATION/OPERATION  Hand operated lever                                                                                                                                                                                                                                                                                                                                                                                                                                                                                                                                                                                                                                                                                                                                                                                                                                                                                                                                                                                                                                                                                                                                                                                                                                                                                                                                                                                                                                                                                                                                                                                                                                                                                                                                                                                  | MATERIAL                              | Stainless steel cylinder                       |
| OPERATING PRESSURE 6.9 BAR G (100 PSI)  TEST PRESSURE 13.8 BAR G (200 PSI)  BURST PRESSURE 69 BAR G (1000 PSI)  FLOW RATE 6 litres per minute (1.59 gpm)  ENVIRONMENTAL OPERATING TEMPERATURE MINIMUM AMBIENT OPERATING TEMPERATURE  MAXIMUM AMBIENT OPERATING TEMPERATURE 35° C (95° F)  ACTIVATION/OPERATION  Hand operated lever                                                                                                                                                                                                                                                                                                                                                                                                                                                                                                                                                                                                                                                                                                                                                                                                                                                                                                                                                                                                                                                                                                                                                                                                                                                                                                                                                                                                                                                                                                                                                                                                                                                                                                                                                                                            | CAPACITY                              | 11 litres (2.9 US Gallons)                     |
| TEST PRESSURE  13.8 BAR G (200 PSI)  BURST PRESSURE  69 BAR G (1000 PSI)  FLOW RATE  6 litres per minute (1.59 gpm)  ENVIRONMENTAL OPERATING TEMPERATURE  MINIMUM AMBIENT OPERATING TEMPERATURE  MAXIMUM AMBIENT OPERATING TEMPERATURE  35° C (95° F)  ACTIVATION/OPERATION  Hand operated lever                                                                                                                                                                                                                                                                                                                                                                                                                                                                                                                                                                                                                                                                                                                                                                                                                                                                                                                                                                                                                                                                                                                                                                                                                                                                                                                                                                                                                                                                                                                                                                                                                                                                                                                                                                                                                               | SERVICES                              |                                                |
| BURST PRESSURE 69 BAR G (1000 PSI)  FLOW RATE 6 litres per minute (1.59 gpm)  ENVIRONMENTAL OPERATING TEMPERATURE  MINIMUM AMBIENT OPERATING TEMPERATURE 5° C (41° F)  MAXIMUM AMBIENT OPERATING TEMPERATURE 35° C (95° F)  ACTIVATION/OPERATION  Hand operated lever                                                                                                                                                                                                                                                                                                                                                                                                                                                                                                                                                                                                                                                                                                                                                                                                                                                                                                                                                                                                                                                                                                                                                                                                                                                                                                                                                                                                                                                                                                                                                                                                                                                                                                                                                                                                                                                          | OPERATING PRESSURE                    | 6.9 BAR G (100 PSI)                            |
| FLOW RATE 6 litres per minute (1.59 gpm)  ENVIRONMENTAL OPERATING TEMPERATURE  MINIMUM AMBIENT OPERATING TEMPERATURE 5° C (41° F)  MAXIMUM AMBIENT OPERATING TEMPERATURE 35° C (95° F)  ACTIVATION/OPERATION  ACTIVATION  Hand operated lever                                                                                                                                                                                                                                                                                                                                                                                                                                                                                                                                                                                                                                                                                                                                                                                                                                                                                                                                                                                                                                                                                                                                                                                                                                                                                                                                                                                                                                                                                                                                                                                                                                                                                                                                                                                                                                                                                  | TEST PRESSURE                         | 13.8 BAR G (200 PSI)                           |
| ENVIRONMENTAL OPERATING TEMPERATURE  MINIMUM AMBIENT OPERATING TEMPERATURE  5° C (41° F)  MAXIMUM AMBIENT OPERATING TEMPERATURE  35° C (95° F)  ACTIVATION/OPERATION  ACTIVATION  Hand operated lever                                                                                                                                                                                                                                                                                                                                                                                                                                                                                                                                                                                                                                                                                                                                                                                                                                                                                                                                                                                                                                                                                                                                                                                                                                                                                                                                                                                                                                                                                                                                                                                                                                                                                                                                                                                                                                                                                                                          | BURST PRESSURE                        | 69 BAR G (1000 PSI)                            |
| MINIMUM AMBIENT OPERATING TEMPERATURE 5° C (41° F)  MAXIMUM AMBIENT OPERATING TEMPERATURE 35° C (95° F)  ACTIVATION/OPERATION  ACTIVATION  Hand operated lever                                                                                                                                                                                                                                                                                                                                                                                                                                                                                                                                                                                                                                                                                                                                                                                                                                                                                                                                                                                                                                                                                                                                                                                                                                                                                                                                                                                                                                                                                                                                                                                                                                                                                                                                                                                                                                                                                                                                                                 | FLOW RATE                             | 6 litres per minute (1.59 gpm)                 |
| MAXIMUM AMBIENT OPERATING TEMPERATURE 35° C (95° F)  ACTIVATION/OPERATION  ACTIVATION Hand operated lever                                                                                                                                                                                                                                                                                                                                                                                                                                                                                                                                                                                                                                                                                                                                                                                                                                                                                                                                                                                                                                                                                                                                                                                                                                                                                                                                                                                                                                                                                                                                                                                                                                                                                                                                                                                                                                                                                                                                                                                                                      | ENVIRONMENTAL OPERATING TEMPERATURE   |                                                |
| ACTIVATION/OPERATION  ACTIVATION Hand operated lever                                                                                                                                                                                                                                                                                                                                                                                                                                                                                                                                                                                                                                                                                                                                                                                                                                                                                                                                                                                                                                                                                                                                                                                                                                                                                                                                                                                                                                                                                                                                                                                                                                                                                                                                                                                                                                                                                                                                                                                                                                                                           | MINIMUM AMBIENT OPERATING TEMPERATURE | 5° C (41° F)                                   |
| ACTIVATION Hand operated lever                                                                                                                                                                                                                                                                                                                                                                                                                                                                                                                                                                                                                                                                                                                                                                                                                                                                                                                                                                                                                                                                                                                                                                                                                                                                                                                                                                                                                                                                                                                                                                                                                                                                                                                                                                                                                                                                                                                                                                                                                                                                                                 | MAXIMUM AMBIENT OPERATING TEMPERATURE | 35° C (95° F)                                  |
| The state of the s | ACTIVATION/OPERATION                  |                                                |
| WEIGHTS and DIMENSIONS                                                                                                                                                                                                                                                                                                                                                                                                                                                                                                                                                                                                                                                                                                                                                                                                                                                                                                                                                                                                                                                                                                                                                                                                                                                                                                                                                                                                                                                                                                                                                                                                                                                                                                                                                                                                                                                                                                                                                                                                                                                                                                         | ACTIVATION                            | Hand operated lever                            |
|                                                                                                                                                                                                                                                                                                                                                                                                                                                                                                                                                                                                                                                                                                                                                                                                                                                                                                                                                                                                                                                                                                                                                                                                                                                                                                                                                                                                                                                                                                                                                                                                                                                                                                                                                                                                                                                                                                                                                                                                                                                                                                                                | WEIGHTS and DIMENSIONS                |                                                |
| DIMENSIONS (WxDxH) 180mm (7.1in) x 180mm (7.1in) x 675mm (26.6in)                                                                                                                                                                                                                                                                                                                                                                                                                                                                                                                                                                                                                                                                                                                                                                                                                                                                                                                                                                                                                                                                                                                                                                                                                                                                                                                                                                                                                                                                                                                                                                                                                                                                                                                                                                                                                                                                                                                                                                                                                                                              | DIMENSIONS (WxDxH)                    | 180mm (7.1in) x 180mm (7.1in) x 675mm (26.6in) |
| WEIGHT 15kg (33lbs) full, 4kg (9lbs) empty                                                                                                                                                                                                                                                                                                                                                                                                                                                                                                                                                                                                                                                                                                                                                                                                                                                                                                                                                                                                                                                                                                                                                                                                                                                                                                                                                                                                                                                                                                                                                                                                                                                                                                                                                                                                                                                                                                                                                                                                                                                                                     | WEIGHT                                | 15kg (33lbs) full, 4kg (9lbs) empty            |