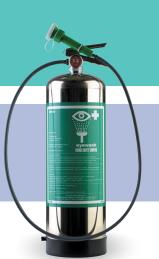

## Emergency Eye/Face Wash - Self Contained

11 litre portable eye bath unit incorporating a stainless steel cylinder with pressure gauge and a hand-held eye bath diffuser on a flexible hose for ease of use. Available with an optional wall cabinet or heated cabinet.