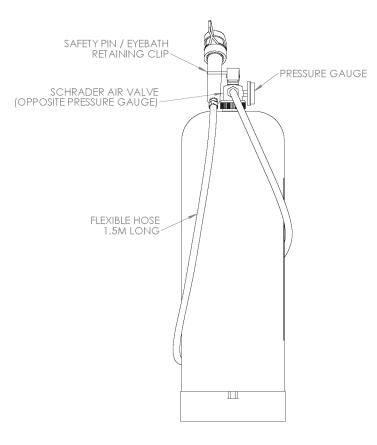

## Emergency Eye/Face Wash - Self Contained

11 litre portable eye bath unit incorporating a stainless steel cylinder with pressure gauge and a hand-held eye bath diffuser on a flexible hose for ease of use. Available with an optional wall cabinet or heated cabinet.

### Specifications

| MATERIAL Stainless steel cylinder  CAPACITY 11 litres (2.9 US Gallons)  SERVICES  OPERATING PRESSURE 6.9 BAR G (100 PSI)  TEST PRESSURE 13.8 BAR G (200 PSI)  BURST PRESSURE 69 BAR G (1000 PSI)  FLOW RATE 69 litres per minute (1.59 gpm)  ENVIRONMENTAL OPERATING TEMPERATURE  MINIMUM AMBIENT OPERATING TEMPERATURE 5° C (41° F)  MAXIMUM AMBIENT OPERATING TEMPERATURE 35° C (95° F)  ACTIVATION  ACTIVATION  Hand operated lever  WEIGHTS and DIMENSIONS                                                                                                                                                                                                                                                                                                                                                                                                                                                                                                                                                                                                                                                                                                                                                                                                                                                                                                                                                                                                                                                                                                                                                                                                                                                                                                                                                                                                                                                                                                                                                                                                                                                                 | BODY                                  |                                                |
|--------------------------------------------------------------------------------------------------------------------------------------------------------------------------------------------------------------------------------------------------------------------------------------------------------------------------------------------------------------------------------------------------------------------------------------------------------------------------------------------------------------------------------------------------------------------------------------------------------------------------------------------------------------------------------------------------------------------------------------------------------------------------------------------------------------------------------------------------------------------------------------------------------------------------------------------------------------------------------------------------------------------------------------------------------------------------------------------------------------------------------------------------------------------------------------------------------------------------------------------------------------------------------------------------------------------------------------------------------------------------------------------------------------------------------------------------------------------------------------------------------------------------------------------------------------------------------------------------------------------------------------------------------------------------------------------------------------------------------------------------------------------------------------------------------------------------------------------------------------------------------------------------------------------------------------------------------------------------------------------------------------------------------------------------------------------------------------------------------------------------------|---------------------------------------|------------------------------------------------|
| SERVICES  OPERATING PRESSURE 6.9 BAR G (100 PSI)  TEST PRESSURE 13.8 BAR G (200 PSI)  BURST PRESSURE 69 BAR G (1000 PSI)  FLOW RATE 6 litres per minute (1.59 gpm)  ENVIRONMENTAL OPERATING TEMPERATURE MINIMUM AMBIENT OPERATING TEMPERATURE  MAXIMUM AMBIENT OPERATING TEMPERATURE 35° C (95° F)  ACTIVATION/OPERATION  Hand operated lever                                                                                                                                                                                                                                                                                                                                                                                                                                                                                                                                                                                                                                                                                                                                                                                                                                                                                                                                                                                                                                                                                                                                                                                                                                                                                                                                                                                                                                                                                                                                                                                                                                                                                                                                                                                  | MATERIAL                              | Stainless steel cylinder                       |
| OPERATING PRESSURE 6.9 BAR G (100 PSI)  TEST PRESSURE 13.8 BAR G (200 PSI)  BURST PRESSURE 69 BAR G (1000 PSI)  FLOW RATE 6 litres per minute (1.59 gpm)  ENVIRONMENTAL OPERATING TEMPERATURE MINIMUM AMBIENT OPERATING TEMPERATURE  MAXIMUM AMBIENT OPERATING TEMPERATURE 35° C (95° F)  ACTIVATION/OPERATION  Hand operated lever                                                                                                                                                                                                                                                                                                                                                                                                                                                                                                                                                                                                                                                                                                                                                                                                                                                                                                                                                                                                                                                                                                                                                                                                                                                                                                                                                                                                                                                                                                                                                                                                                                                                                                                                                                                            | CAPACITY                              | 11 litres (2.9 US Gallons)                     |
| TEST PRESSURE  13.8 BAR G (200 PSI)  BURST PRESSURE  69 BAR G (1000 PSI)  FLOW RATE  6 litres per minute (1.59 gpm)  ENVIRONMENTAL OPERATING TEMPERATURE  MINIMUM AMBIENT OPERATING TEMPERATURE  MAXIMUM AMBIENT OPERATING TEMPERATURE  35° C (95° F)  ACTIVATION/OPERATION  Hand operated lever                                                                                                                                                                                                                                                                                                                                                                                                                                                                                                                                                                                                                                                                                                                                                                                                                                                                                                                                                                                                                                                                                                                                                                                                                                                                                                                                                                                                                                                                                                                                                                                                                                                                                                                                                                                                                               | SERVICES                              |                                                |
| BURST PRESSURE 69 BAR G (1000 PSI)  FLOW RATE 6 litres per minute (1.59 gpm)  ENVIRONMENTAL OPERATING TEMPERATURE  MINIMUM AMBIENT OPERATING TEMPERATURE 5° C (41° F)  MAXIMUM AMBIENT OPERATING TEMPERATURE 35° C (95° F)  ACTIVATION/OPERATION  Hand operated lever                                                                                                                                                                                                                                                                                                                                                                                                                                                                                                                                                                                                                                                                                                                                                                                                                                                                                                                                                                                                                                                                                                                                                                                                                                                                                                                                                                                                                                                                                                                                                                                                                                                                                                                                                                                                                                                          | OPERATING PRESSURE                    | 6.9 BAR G (100 PSI)                            |
| FLOW RATE 6 litres per minute (1.59 gpm)  ENVIRONMENTAL OPERATING TEMPERATURE  MINIMUM AMBIENT OPERATING TEMPERATURE 5° C (41° F)  MAXIMUM AMBIENT OPERATING TEMPERATURE 35° C (95° F)  ACTIVATION/OPERATION  ACTIVATION  Hand operated lever                                                                                                                                                                                                                                                                                                                                                                                                                                                                                                                                                                                                                                                                                                                                                                                                                                                                                                                                                                                                                                                                                                                                                                                                                                                                                                                                                                                                                                                                                                                                                                                                                                                                                                                                                                                                                                                                                  | TEST PRESSURE                         | 13.8 BAR G (200 PSI)                           |
| ENVIRONMENTAL OPERATING TEMPERATURE  MINIMUM AMBIENT OPERATING TEMPERATURE  5° C (41° F)  MAXIMUM AMBIENT OPERATING TEMPERATURE  35° C (95° F)  ACTIVATION/OPERATION  ACTIVATION  Hand operated lever                                                                                                                                                                                                                                                                                                                                                                                                                                                                                                                                                                                                                                                                                                                                                                                                                                                                                                                                                                                                                                                                                                                                                                                                                                                                                                                                                                                                                                                                                                                                                                                                                                                                                                                                                                                                                                                                                                                          | BURST PRESSURE                        | 69 BAR G (1000 PSI)                            |
| MINIMUM AMBIENT OPERATING TEMPERATURE 5° C (41° F)  MAXIMUM AMBIENT OPERATING TEMPERATURE 35° C (95° F)  ACTIVATION/OPERATION  ACTIVATION  Hand operated lever                                                                                                                                                                                                                                                                                                                                                                                                                                                                                                                                                                                                                                                                                                                                                                                                                                                                                                                                                                                                                                                                                                                                                                                                                                                                                                                                                                                                                                                                                                                                                                                                                                                                                                                                                                                                                                                                                                                                                                 | FLOW RATE                             | 6 litres per minute (1.59 gpm)                 |
| MAXIMUM AMBIENT OPERATING TEMPERATURE 35° C (95° F)  ACTIVATION/OPERATION  ACTIVATION Hand operated lever                                                                                                                                                                                                                                                                                                                                                                                                                                                                                                                                                                                                                                                                                                                                                                                                                                                                                                                                                                                                                                                                                                                                                                                                                                                                                                                                                                                                                                                                                                                                                                                                                                                                                                                                                                                                                                                                                                                                                                                                                      | ENVIRONMENTAL OPERATING TEMPERATURE   |                                                |
| ACTIVATION/OPERATION  ACTIVATION Hand operated lever                                                                                                                                                                                                                                                                                                                                                                                                                                                                                                                                                                                                                                                                                                                                                                                                                                                                                                                                                                                                                                                                                                                                                                                                                                                                                                                                                                                                                                                                                                                                                                                                                                                                                                                                                                                                                                                                                                                                                                                                                                                                           | MINIMUM AMBIENT OPERATING TEMPERATURE | 5° C (41° F)                                   |
| ACTIVATION Hand operated lever                                                                                                                                                                                                                                                                                                                                                                                                                                                                                                                                                                                                                                                                                                                                                                                                                                                                                                                                                                                                                                                                                                                                                                                                                                                                                                                                                                                                                                                                                                                                                                                                                                                                                                                                                                                                                                                                                                                                                                                                                                                                                                 | MAXIMUM AMBIENT OPERATING TEMPERATURE | 35° C (95° F)                                  |
| The state of the s | ACTIVATION/OPERATION                  |                                                |
| WEIGHTS and DIMENSIONS                                                                                                                                                                                                                                                                                                                                                                                                                                                                                                                                                                                                                                                                                                                                                                                                                                                                                                                                                                                                                                                                                                                                                                                                                                                                                                                                                                                                                                                                                                                                                                                                                                                                                                                                                                                                                                                                                                                                                                                                                                                                                                         | ACTIVATION                            | Hand operated lever                            |
|                                                                                                                                                                                                                                                                                                                                                                                                                                                                                                                                                                                                                                                                                                                                                                                                                                                                                                                                                                                                                                                                                                                                                                                                                                                                                                                                                                                                                                                                                                                                                                                                                                                                                                                                                                                                                                                                                                                                                                                                                                                                                                                                | WEIGHTS and DIMENSIONS                |                                                |
| DIMENSIONS (WxDxH) 180mm (7.1in) x 180mm (7.1in) x 675mm (26.6in)                                                                                                                                                                                                                                                                                                                                                                                                                                                                                                                                                                                                                                                                                                                                                                                                                                                                                                                                                                                                                                                                                                                                                                                                                                                                                                                                                                                                                                                                                                                                                                                                                                                                                                                                                                                                                                                                                                                                                                                                                                                              | DIMENSIONS (WxDxH)                    | 180mm (7.1in) x 180mm (7.1in) x 675mm (26.6in) |
| WEIGHT 15kg (33lbs) full, 4kg (9lbs) empty                                                                                                                                                                                                                                                                                                                                                                                                                                                                                                                                                                                                                                                                                                                                                                                                                                                                                                                                                                                                                                                                                                                                                                                                                                                                                                                                                                                                                                                                                                                                                                                                                                                                                                                                                                                                                                                                                                                                                                                                                                                                                     | WEIGHT                                | 15kg (33lbs) full, 4kg (9lbs) empty            |