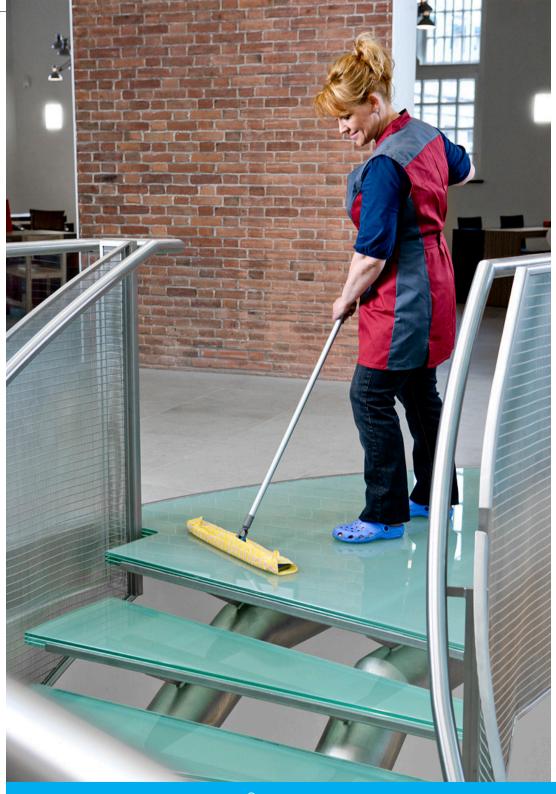

## Disposable wipe that keeps dust and dirt under control

Dust and dirt build-up is inevitable on every kind of hard, smooth floor or surface.

Not only unattractive, dust and dirt are unhygienic, and may be the cause of allergies or more serious health and safety problems.

Chicopee® Stretch 'n Dust Floor and Surface wipes have several advantages over traditional cleaning cloths: they have superior dust and dirt pickup, they are environmentally friendly and they ensure a healthy way of cleaning.