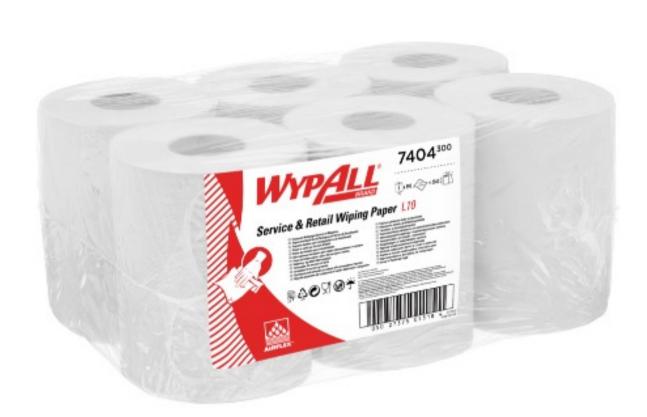

## WypAll® L10 Service & Retail Wiping Paper 7404 - 1 Ply Centrefeed Roll - 6 Centrefeed Rolls x 390 White Paper Wipes (2,340 total)

COLOUR White
PLY 1

Click on the button below to Request Quote.

**Bulk Order Quote** 

Each WypAll® L10 centrefeed roll contains 390 white wiping paper sheets

CASE WEIGHT

Dry cleaning wipes designed for light duty use in service and retail environments

Exceptional strength and absorbency thanks to the Airflex  $^{\text{TM}}$  Technology in these disposable wipers