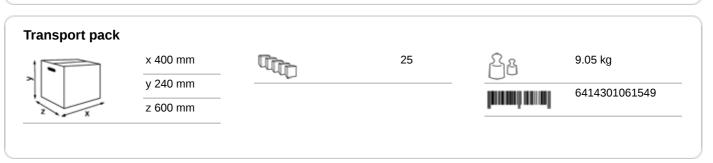

## 61549

- · Soft but strong high-quality paper towels, with excellent absorbency, for hygienic, effective and gentle hand drying.
- 2-ply, white multifold towels with W-fold (4 panels) and wide sheet format
- · Recommended for all washrooms with low to high traffic and for users who have good quality expectations.
- The self-presenting sheets, combined with the KATRIN hand towel dispenser M, guarantee hygienic dispensing.
- The individually presented, fully open sheets deliver controlled and cost effective usage.
- · The unique windmill embossing combines attractive design with sophisticated technology and offers excellent absorption properties with pleasant softness.
- The smart, compact Handy Pack format with integrated handle enables thousands of towels to be carried comfortably with just one hand. The integrated perforation makes it easy to open and offers optimum protection against moisture.
- The film packaging contains at least 30% recycled content (= 'GREEN PACK') and is 100% recyclable.
- Certified with the EU Ecolabel and the Nordic Ecolabel.
- Dermatologically tested.
- Click here and learn more about the different fold types.