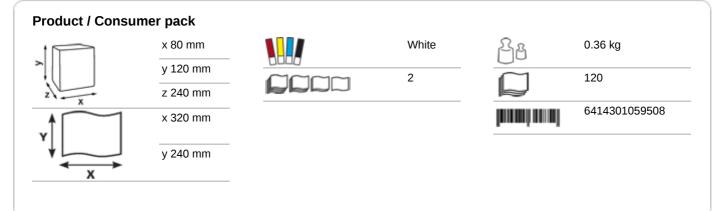

## 61549

- · Soft but strong high-quality paper towels, with excellent absorbency, for hygienic, effective and gentle hand drying.
- 2-ply, white multifold towels with W-fold (4 panels) and wide sheet format
- · Recommended for all washrooms with low to high traffic and for users who have good quality expectations.
- The self-presenting sheets, combined with the KATRIN hand towel dispenser M, guarantee hygienic dispensing.
- The individually presented, fully open sheets deliver controlled and cost effective usage.
- · The unique windmill embossing combines attractive design with sophisticated technology and offers excellent absorption properties with pleasant softness.
- The smart, compact Handy Pack format with integrated handle enables thousands of towels to be carried comfortably with just one hand. The integrated perforation makes it easy to open and offers optimum protection against moisture.
- The film packaging contains at least 30% recycled content (= 'GREEN PACK') and is 100% recyclable.
- Certified with the EU Ecolabel and the Nordic Ecolabel.
- Dermatologically tested.
- Click here and learn more about the different fold types.