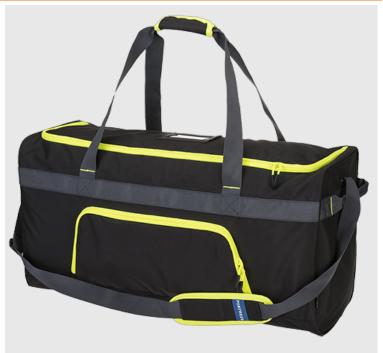

### **Product information**

Ideal for carrying tools or for use as a travel bag, this practical stylish bag has multiple functions. ID holder, two zipped compartments and an adjustable shoulder strap.

#### **Features**

- Ideal for carrying tools, equipment or for use as a travel bag
- Two zipped compartments
- · Robust base panel
- Adjustable shoulder strap for added comfort
- 65cm x 25cm x 35cm