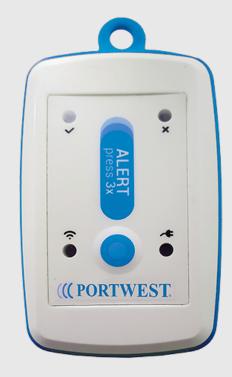

### **Product information**

The Portwest GPS Locator V1 is a low-powered, wireless, geolocation device, is easily attachable to any safety garment or PPE to provide realtime location information about the wearer. Equipped with a long life battery and built in alert button and always 'on' function, this device is essential for workers in a range of industries.

#### **Features**

- GPS location data automatically sends when alert button is pressed
- Send up to 5 types of alerts using the built in alert button
- Rechargeable li-ion polymer long battery life lasts one month
- Using Sigfox network for connectivity the device does not need a phone or sim card
- Using Sigfox network for connectivity the device does not need a phone or sim card
- Establish a virtual boundary that will trigger an alert when moved in or out of a designated area