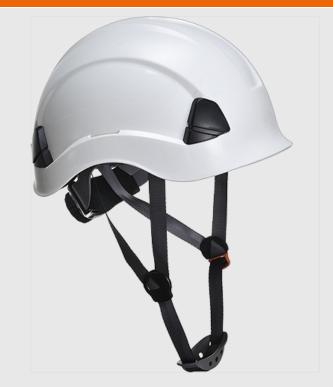

### **Product information**

Designed to be specially used for working at heights. Light, comfortable and compact with a short peak. ABS shell, textile comfort harness 6 points, wheel ratchet adjustment, size 52-63cm. Improved technical sweat band and 4 points chin strap (Y style) with soft rubber chin protector included.

### Features

- CE-CAT III
- Light and robust
- Specially designed for working at height
- Electrical insulation up to 1000Vac or 1500Vdc (EN 50365)
- 6 points textile harness
- Wheel ratchet size adjustment for easy fitting
- Hi-Visibility colour for visibility in daylight
- Chin strap included
- Compatible with PW47 and PS47 Clip-On Ear Muff
- Compatible accessories available