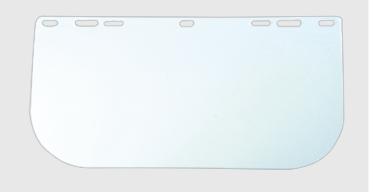

### PW92 - Replacement Clear Visor

**Collection:** Brow Guards **Range:** Eye Protection **Materials:** Polycarbonate

Inner Pack: 25 Outer Carton: 150

#### **Product information**

Replacement visor for PW90 and PW91. It also fits PW58.