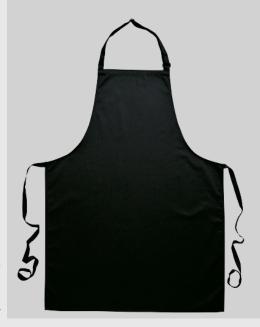

## **PRODUCT SPECIFICATION & TECHNICAL DATA**

**S840 - Cotton Bib Apron** 

**Collection:** Chefswear **Range:** Chefswear

Shell Fabric: 100% Cotton 280g

100% Cotton

#### **Features**

- Made from 100% Cotton fabric for added comfort and breathability
- · Adjustable neck for a secure fit
- Anti-tangle ties for secure fastening

| Colours |       |     |      |       |  |  |  |  |  |
|---------|-------|-----|------|-------|--|--|--|--|--|
|         | Short | Reg | Tall | XTall |  |  |  |  |  |
| White   |       | -   |      |       |  |  |  |  |  |
| Black   |       | -   |      |       |  |  |  |  |  |