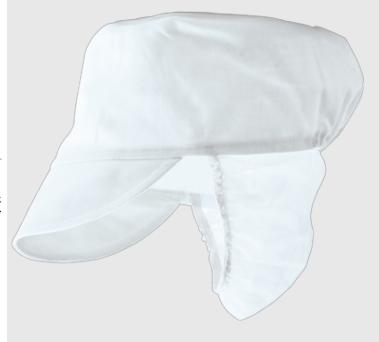

### S896 - Snood Cap

Collection: Chefswear Range: Chefswear Shell Fabric: 100% Cotton 280g Contrast Fabric: 100% Polyester 65g Inner Pack: 12 Outer Carton: 144

#### **Product information**

Designed specifically for catering environments, the Snood Cap is a perfect choice when working with food. The back neck snood offers excellent hair coverage whilst the elastic back allows for a comfortable fit.

### Features

- Made from 100% Cotton fabric for added comfort and breathability
- Cooling mesh fabric for increased breathability
- Back neck snood for total hair coverage
- Elastic back to keep hair secure