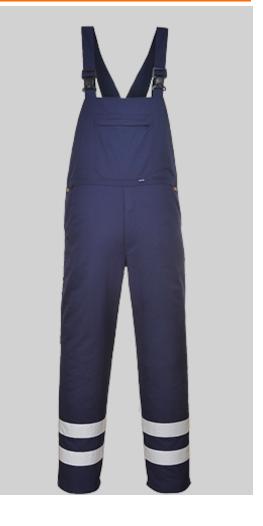

#### **Product information**

The Iona bib and brace offers comfort, safety and functionality. Features include a spacious chest pocket, double rule pocket and reflective tape.

#### **Features**

- Durable polycotton fabric for high performance and maximum wearer comfort
- · Elasticated back panel
- 6 pockets for ample storage
- · Reflective tape for increased visibility
- · Double rule pocket
- · Back patch pocket
- · CE certified
- 40+ UPF rated fabric to block 98% of UV rays