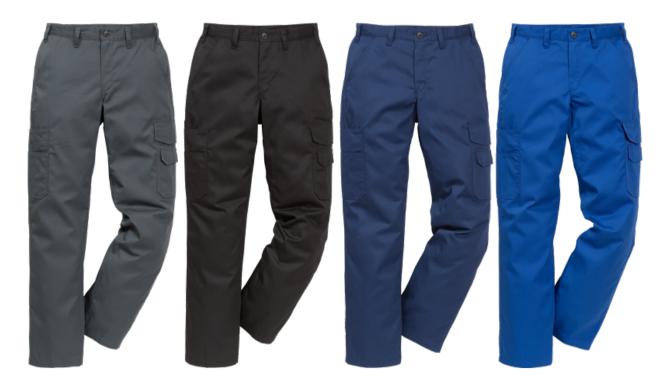

## **TROUSERS WOMAN 278 P154**

ART. NO: 100426

Durable basic trousers suitable for industrial work with a feminine fit. The colours are aligned with all industry upperparts, making them easy to mix and match. Approved for industrial laundry.

Two front pockets / Two back pockets, one with flap / Leg pocket with inside folding rule pocket over side seam and three extra pockets / Leg pocket with outside mobile phone pocket with flap and velcro fastening / Triple needle stitching / Leasing laundry-tested according to ISO 15797 / OEKO-TEX® certified.

MATERIAL: 65% polyester, 35% cotton.

**WEIGHT:** 245 g/m<sup>2</sup>.

F530 Royal Blue, F540 Dark Navy, F940 Black, F941 Dark Grey COLOR:

SIZE: 34-50