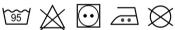

## **ICON COVERALL 8612 LUXE**

ART. NO: 100807

Two-colour / Contrast stitching / Diagonal cut on front / Diagonal cut over knee / Reflectors under knee pockets and over leg bottoms / Adjustable knee pockets integrated into seams / Adjustable cuffs / Opening to inner trousers behind front pocket bearer / Two-way zip / Leg pocket with flap / Outside mobile phone pocket with velcro strap and pen pocket / 2 chest pockets with internal pouch / 2 side pockets / Inside pocket / Back pockets with pleats, 1 with flap / CORDURA® reinforced double folding rule pocket / Hammer loop / Approved according to EN 14404 together with kneepads 124292 / Leasing laundry-tested according to ISO 15797 / OEKO-TEX® certified.