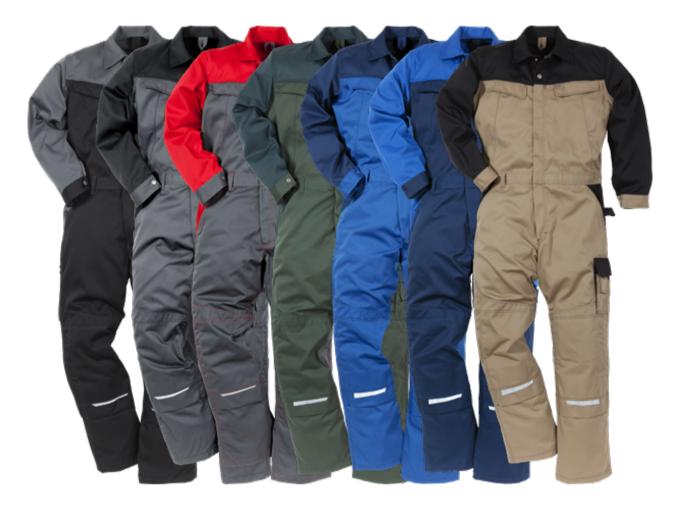

## **ICON COVERALL 8612 LUXE**

ART. NO: 100807

Two-colour / Contrast stitching / Diagonal cut on front / Diagonal cut over knee / Reflectors under knee pockets and over leg bottoms / Adjustable knee pockets integrated into seams / Adjustable cuffs / Opening to inner trousers behind front pocket bearer / Two-way zip / Leg pocket with flap / Outside mobile phone pocket with velcro strap and pen pocket / 2 chest pockets with internal pouch / 2 side pockets / Inside pocket / Back pockets with pleats, 1 with flap / CORDURA® reinforced double folding rule pocket / Hammer loop / Approved according to EN 14404 together with kneepads 124292 / Leasing laundry-tested according to ISO 15797 / OEKO-TEX® certified.

**MATERIAL:** 65% polyester, 35% cotton.

**WEIGHT:** 295 g/m<sup>2</sup>.

299 Khaki/Black, 576 Navy/Royal Blue, 676 Royal Blue/Navy, 781 Light Army Green/Army Green, 866 Grey/Red, 896 Grey/Black, 996 Black/Grey COLOR: