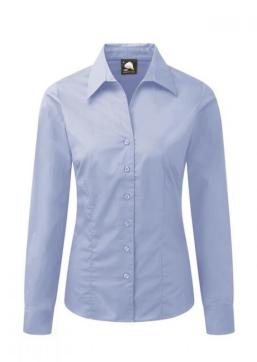

# EDINBURGH PREMIUM L/S BLOUSE

STYLE: 5360-15

### **FEATURES**

A true classic, stylish and easy care
Innovative 'Smart Grade' fit according to size. Uniformity with comfort
High quality with well finished internal French seams
Large sizes in all permutations
Matching short sleeve and men's shirts available

### **COLOURS**

White, Cornflower, Sky, Black, Red, Silver, Burgundy, Lilac, Navy, Pink, Cream, Graphite, Royal