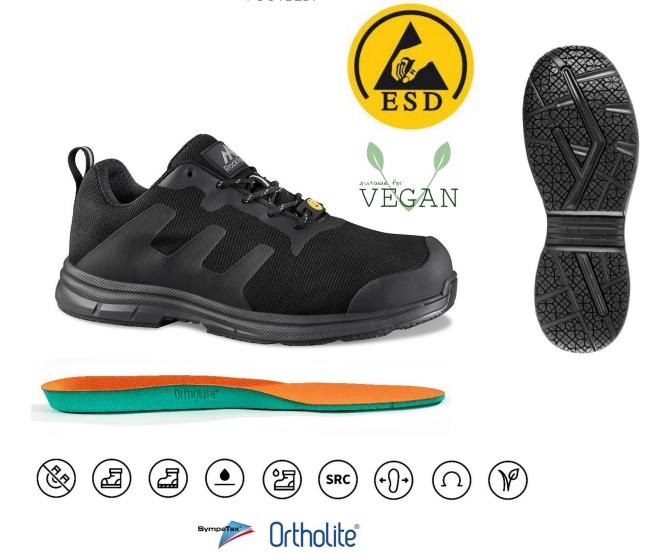

## STYLE REF: **RFO08** STYLE NAME: **FARADRI**

SPECIFICATION: EN ISO 20345:2011 S3 SRC + EN 61340-4-3:2018 ESD | SIZE UK 3-16 (INC 6.5 and 10.5) COLOUR: BI ACK

100% NON-METALLIC AND ESD CERTIFIED, WITH PROTECTIVE TOECAP AND MIDSOLE, FARADRI IS COMFORTABLE AND LIGHTWEIGHT, IT'S DEVELOPED WITH SPECIALIST COMFORT MATERIALS INCLUDING A SYMPATEX® CLIMATE UPPER, SHOCK ABSORBING EPR OUTSOLE AND ORTHOLITE® CLIMATE BREATHABLE FOOTBED.

#### **Upper Material**

Water repellent Sympatex® climate upper

#### **Protective Components**

Protective fibreglass toecap and composite anti-penetration flexi-midsole

#### **Lining Materials**

Sympatex® climate moisture wicking breathable mesh fabric lining

### **Scuff Cap and Outsole**

Shock absorbing EPR outsole

#### **Footbed**

Ortholite® climate breathable footbed

SUBJECT TO CHANGE WITHOUT PRIOR NOTICE: 01/06/2019