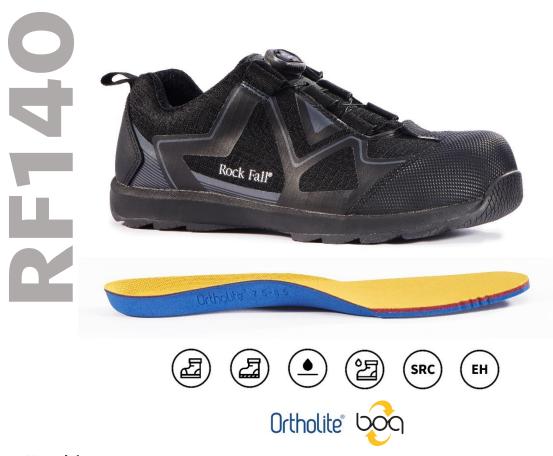

# STYLE REF: RF140 STYLE NAME: VOLTA

SPECIFICATION: EN ISO 20345:2011 SB P E FO WRU SRC + ASTM F 2413-11 I/75 C/75 EH PR | UK 6-12 (WHOLE SIZES) | COLOUR: BLACK

PROTECTIVE TOECAP AND MIDSOLE, VOLTA IS AN ELECTRICAL HAZARD TRAINER DEVELOPED WITH SPECIALIST COMFORT MATERIALS THAT ARE CERTIFIED TO WITHSTAND ELECTRICAL RISKS OF 18KV IN ACCORDANCE WITH THE ASTM F2412–11 TEST METHOD, INCLUDING BOA® LACING SYSTEM, SHOCK ABSORBING DUAL DENSITY EVA NITRILE RUBBER OUTSOLE AND ORTHOLITE® CLIMATE BREATHABLE FOOTBED.

INTENDED AS SECONDARY PROTECTIVE EQUIPMENT, FOR USE IN ADDITION TO OTHER ELECTRICAL HAZARD PROTECTION EQUIPMENT

### **Upper Material**

Water repellent ripstop nylon with 3D printed styling and Boa® lacing system

### **Protective Components**

Protective fibreglass toecap and composite anti-penetration flexi-midsole

### **Lining Materials**

Moisture wicking breathable mesh fabric lining

## **Scuff Cap and Outsole**

Shock absorbing dual density EVA nitrile rubber outsole

### **Footbed**

Ortholite® climate breathable footbed